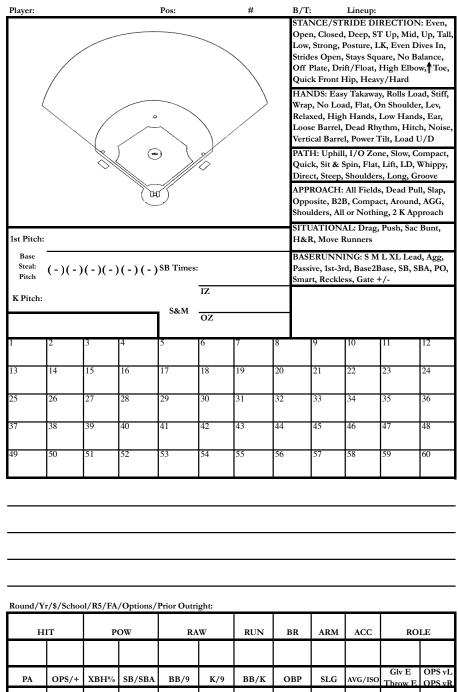

| Age: Ht:                                                                                       | Wt:                         | B/T: | Curr Pos:                                                               |              | Fut. Pos:      | Dates           | Dates:        |  |
|------------------------------------------------------------------------------------------------|-----------------------------|------|-------------------------------------------------------------------------|--------------|----------------|-----------------|---------------|--|
|                                                                                                |                             |      |                                                                         |              | _